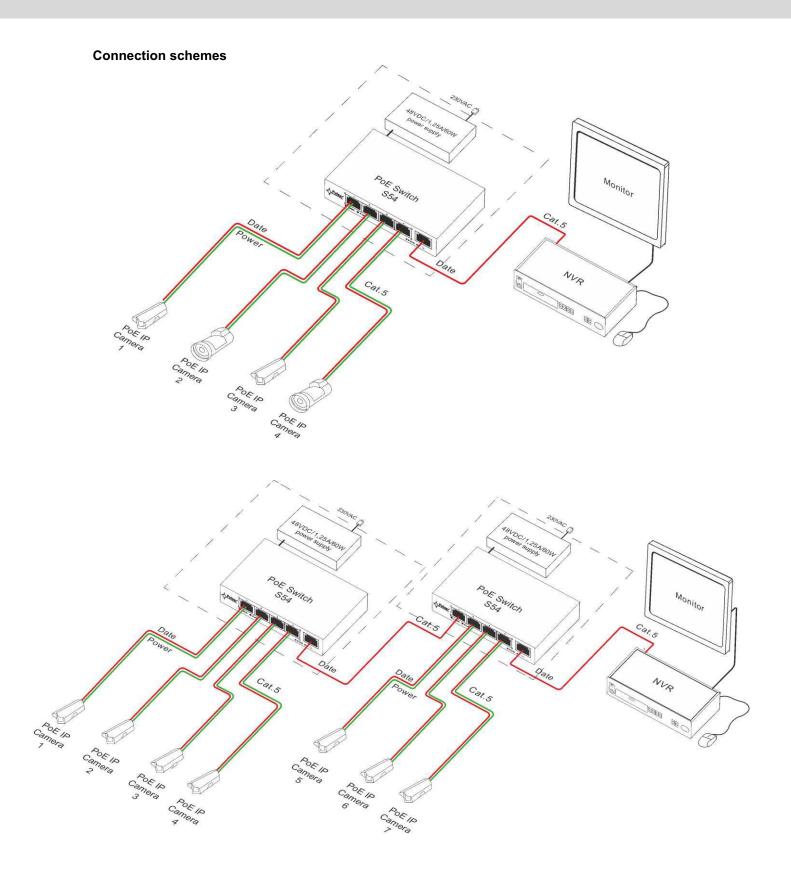

## DESCRIPTION

The RS54 is a 5-port switch in a RACK 19" metal housing with integrated power supply.

Automatic detection of any devices powered in the PoE standard is enabled at the 1 - 4 ports of the switch. The UPLINK port is used for connection of another network device. The LEDs at the front panel indicate the operation status (description in the table below).

The PoE technology ensures a network connection and reduces installation costs by eliminating the need to supply a separate power cable for each device. This method allows supplying other network devices, such as IP phone, wireless access point or router.