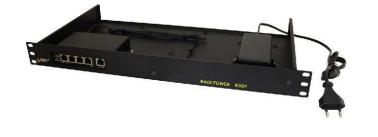

## CODE: **RS54** v.1.0/I

TYPE: RS54 5-port switch for 4 IP cameras with power supply, RACK cabinet

## DESCRIPTION

The RS54 is a 5-port switch in a RACK 19" metal housing with integrated power supply.

Automatic detection of any devices powered in the PoE standard is enabled at the 1 - 4 ports of the switch. The UPLINK port is used for connection of another network device. The LEDs at the front panel indicate the operation status (description in the table below).

## **TECHNICAL PARAMETERS**

- Metal enclosure RACK 19" 1U
  color black RAL 9005
- warranty 2 year from the production date