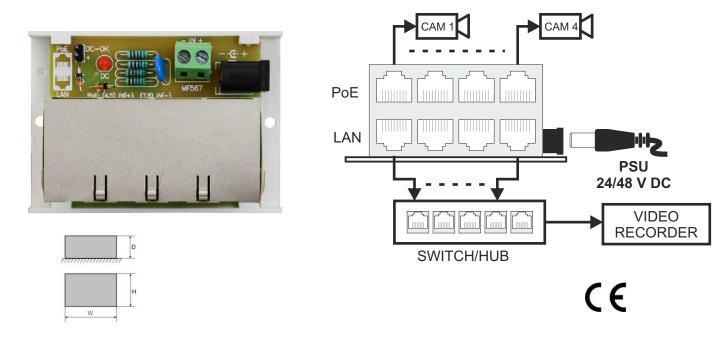

## **DESCRIPTION**

The PoE4 power supply distribution module is designed to supply 4 IP devices (e.g. web cameras, access points, etc.) requiring voltage of **20V÷56V DC**. It is equipped with two power inputs: screw connection and DC jack 5,5/2,1. The power is supplied with use of four-pair twisted pair, using the **4/5 (+) and 7/8 (-)** pairs, which, in accordance with the Ethernet network standard, are not used for data transmission (data transmission is performed using 1/2 and 3/6 pairs). The module cannot be used in Gigabit Ethernet, where all twisted pairs are involved in data transmission! The module is adapted for connection of cables with a maximum cross section of **1,5mm**<sup>2</sup>.

## **SPECIFICATIONS**

| Supply voltage          | 20V÷56V DC (-2%/+2%)                                                                |
|-------------------------|-------------------------------------------------------------------------------------|
| Output voltage          | U <sub>PoE</sub> = U <sub>IN</sub> (equal to supply voltage)                        |
| Current consumption     | 2mA @ Uin = 24V DC                                                                  |
|                         | 6mA @ Uin = 48V DC                                                                  |
| Number of power inputs  | 2: DC jack 5,5/2,1 or screw connection – <b>1,5mm</b> <sup>2</sup> max. cable       |
| Number of power outputs | 4 (PoE terminals) – RJ-45 jack                                                      |
| Protections against a   | Yes – varistors                                                                     |
| surge                   |                                                                                     |
| LED indication          | - red LED supply voltage indicator                                                  |
| Operating conditions    | II environmental class, -10°C ÷ 50°C                                                |
| Dimensions              | 75 x 53 x 33 (WxHxD) [mm]                                                           |
| Installation            | A mounting panel with an adhesive tape, mounting screws x 2 (holes fi=3mm)          |
| Connectors:             |                                                                                     |
| - power supply input    | - DC jack 5,5/2,1 or screw connection Φ0,5÷2,05 (AWG 24-12), 0,2÷1,5mm <sup>2</sup> |
| - input/output LAN/PoE  | - RJ-45 jack 8p8c                                                                   |
| Net/gross weight        | 0,07kg / 0,09kg                                                                     |
| Declarations, warranty  | CE, 2 year from the production date                                                 |