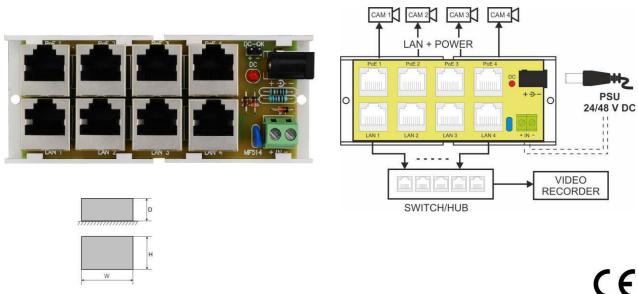

## DESCRIPTION

The PoE4 power supply distribution module is designed to supply 4 IP devices (e.g. web cameras, access points, etc.) requiring voltage of **20V÷56 V DC**. It is equipped with two power inputs: screw connection and DC jack 5,5/2,1. The power is supplied with use of four-pair twisted pair, using the **4/5 (+)** and **7/8 (-)** pairs, which, in accordance with the Ethernet network standard, are not used for data transmission (data transmission is performed using 1/2 and 3/6 pairs). The module cannot be used in Gigabit Ethernet, where all twisted pairs are involved in data transmission! The module is adapted for connection of cables with a maximum cross section of **1,5mm**<sup>2</sup>.

## SPECIFICATIONS

| Supply voltage         | 20V÷56 V DC (-2%/+2%)                                                               |
|------------------------|-------------------------------------------------------------------------------------|
| Output voltage         | U <sub>PoE</sub> = U <sub>IN</sub> (equal to supply voltage)                        |
| Current consumption    | 2mA @ Uin = 24 V DC                                                                 |
|                        | 6mA @ Uin = 48 V DC                                                                 |
| Number of power inputs | 2: DC jack 5,5/2,1 or screw connection – <b>1,5mm</b> <sup>2</sup> max. cable       |
| Number of power        | 4 (PoE terminals) – RJ-45 jack                                                      |
| outputs                |                                                                                     |
| Protections against a  | Yes – varistors                                                                     |
| surge                  |                                                                                     |
| LED indication         | - red LED supply voltage indicator                                                  |
| Operating conditions   | II environmental class, -10°C ÷ 50°C                                                |
| Dimensions             | 105 x 43 x 24 (WxHxD) [mm]                                                          |
| Installation           | A mounting panel with an adhesive tape, mounting screws x 2 (holes 3mm)             |
| Connectors:            |                                                                                     |
| - power supply input   | - DC jack 5,5/2,1 or screw connection Φ0,5÷2,05 (AWG 24-12), 0,2÷1,5mm <sup>2</sup> |
| - input/output LAN/PoE | - RJ-45 jack 8p8c                                                                   |
| Net/gross weight       | 0,08kg / 0,10kg                                                                     |
| Declarations, warranty | CE, 2 year from the production date                                                 |