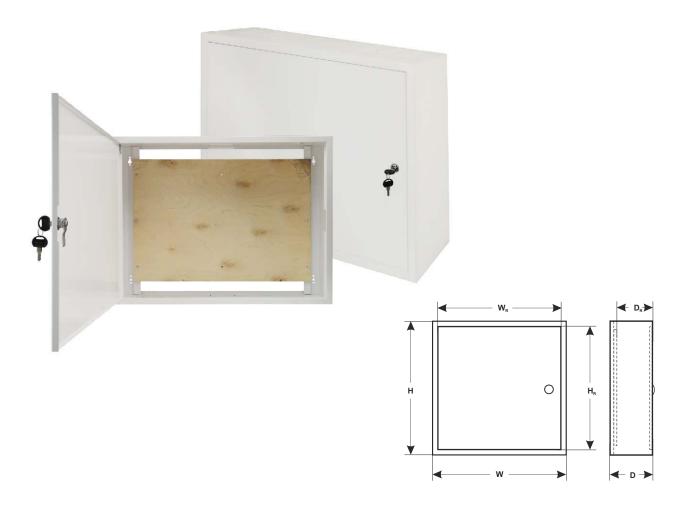

CODE: **AWO657** v.1.0/II

NAME: Universal enclosure TUN-7 720x540x180

## **TECHNICAL PARAMETERS**

| Dimensions:            | external: W=720, H=540, D=220+14 [mm, +/-2] Plywood dimensions:Ws=650 Hs=440 Ds=6 mm                                                      |
|------------------------|-------------------------------------------------------------------------------------------------------------------------------------------|
| Maximum workspace:     | Wr=680 Hr=500 Dr=200 mm                                                                                                                   |
| Weight net/gross:      | 10,15kg / 11,30kg [+/-0,1kg]                                                                                                              |
| Operating environment: | class II, -10°C÷ 40°C                                                                                                                     |
| Material description:  | Finish: electrolytic galvanized sheet DC01, 3µm zinc coating Corrosion protection: polyester paint, industrial use, color RAL9003 (white) |
| Application:           | Indoor / Surface-mounted                                                                                                                  |
| Closing:               | lock - lock with the same code - RAZB16                                                                                                   |
| Notes:                 | - distance from the wall 14mm - Left- or right-sided door installation                                                                    |
| Warranty:              | 36 months from the date of sale and of production                                                                                         |