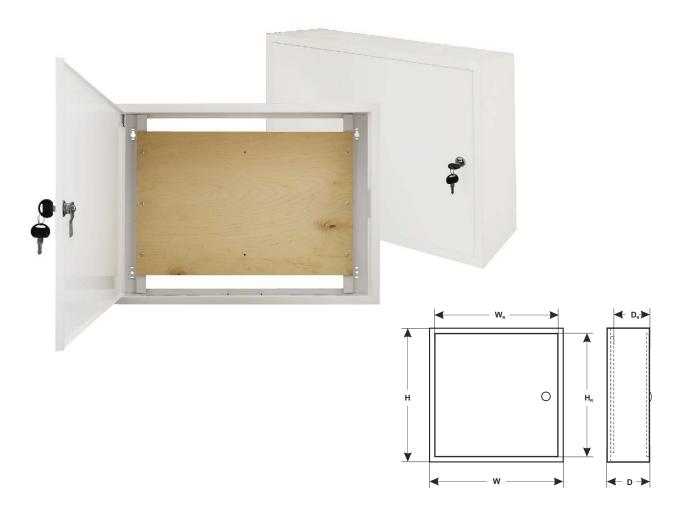

CODE: **AWO656** v.1.0/II

NAME: Universal enclosure TUN-6 640x480x180

## **TECHNICAL PARAMETERS**

| Dimensions:            | external: W=640, H=480, D=180+14 [mm, +/-2] Plywood dimensions:Ws=570 Hs=380 Ds=6 mm                                                         |
|------------------------|----------------------------------------------------------------------------------------------------------------------------------------------|
| Maximum workspace:     | Wr=600 Hr=440 Dr=160 mm                                                                                                                      |
| Weight net/gross:      | 7,85kg / 8,70kg [+/-0,1kg]                                                                                                                   |
| Operating environment: | class II, -10°C÷ 40°C                                                                                                                        |
| Material description:  | Finish: electrolytic galvanized sheet DC01, 3µm zinc coating<br>Corrosion protection: polyester paint, industrial use, color RAL9003 (white) |
| Application:           | Indoor / Surface-mounted                                                                                                                     |
| Closing:               | lock - lock with the same code - RAZB16                                                                                                      |
| Notes:                 | - distance from the wall 14mm                                                                                                                |
|                        | - Left- or right-sided door installation                                                                                                     |
| Warranty:              | 36 months from the date of sale and of production                                                                                            |