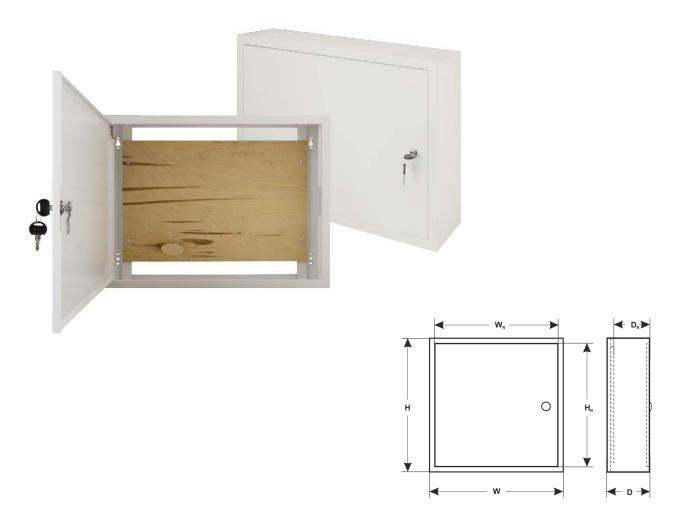

CODE: **AWO655** v.1.0/II

NAME: Universal enclosure TUN-5 560x420x140

## **TECHNICAL PARAMETERS**

| Dimensions:            | external: W=560, H=420, D=140+14 [mm, +/-2] Plywood dimensions: Ws=490 Hs=320 Ds=6 mm                                                     |
|------------------------|-------------------------------------------------------------------------------------------------------------------------------------------|
| Maximum workspace:     | Wr=520 Hr=380 Dr=120 mm                                                                                                                   |
| Weight net/gross:      | 5,88kg / 6,30kg [+/-0,1kg]                                                                                                                |
| Operating environment: | class II, -10°C÷ 40°C                                                                                                                     |
| Material description:  | Finish: electrolytic galvanized sheet DC01, 3µm zinc coating Corrosion protection: polyester paint, industrial use, color RAL9003 (white) |
| Application:           | Indoor / Surface-mounted                                                                                                                  |
| Closing:               | lock - lock with the same code - RAZB16                                                                                                   |
| Notes:                 | - distance from the wall 14mm                                                                                                             |
|                        | - Left- or right-sided door installation                                                                                                  |
| Warranty:              | 36 months from the date of sale and of production                                                                                         |