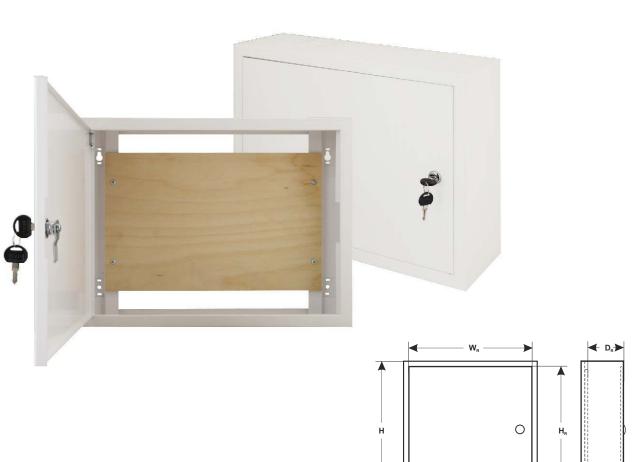

**EN\*\*** 

CODE: AWO654 v.1.0/II

Universal enclosure TUN-4 480x360x140 NAME:

APPLICATION

Thanks to its design, the TUN 654 enclosure can be used as an element integrating TV / SAT installations, (multiswitch, amplifier, Control Systems (ACS), Intrusion Detection Systems (IDS) automation systems e.g. splitters and taps), CCTV, Access Control Systems (ACS), Intrusion Detection Systems (IDS) automation systems e.g. It is dedicated for unique installations, where the arrangement and mounting is determined by the installer, while the installation time and ease of installation - obtained by convenient mounting of the device using screws - are of key importance.

## TECHNICAL PARAMETERS

| TEOHNOALTAKAMETEKO     |                                                                                                                                              |
|------------------------|----------------------------------------------------------------------------------------------------------------------------------------------|
| Dimensions:            | external: W=480, H=360, D=140+14 [mm, +/-2] Plywood dimensions:Ws=410 Hs=260 Ds=6 mm                                                         |
| Maximum workspace:     | WR=440 HR=320 DR=120 mm                                                                                                                      |
| Weight net/gross:      | 4,70kg / 5,00kg [+/-0,1kg]                                                                                                                   |
| Operating environment: | class II, -10°C÷ 40°C                                                                                                                        |
| Material description:  | Finish: electrolytic galvanized sheet DC01, 3µm zinc coating<br>Corrosion protection: polyester paint, industrial use, color RAL9003 (white) |
| Application:           | Indoor / Surface-mounted                                                                                                                     |
| Closing:               | lock - lock with the same code - RAZB16                                                                                                      |
| Notes:                 | - distance from the wall 14mm                                                                                                                |
|                        | - Left- or right-sided door installation                                                                                                     |
| Warranty:              | 36 months from the date of sale and of production                                                                                            |
|                        |                                                                                                                                              |