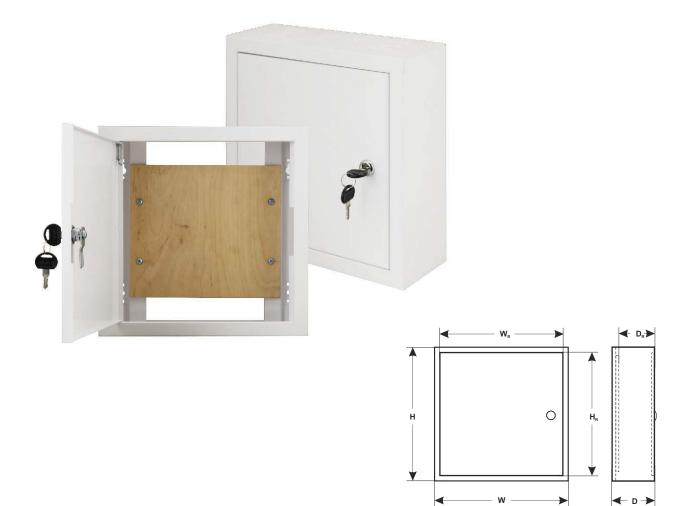

## **TECHNICAL PARAMETERS**

| Dimensions:            | external: W=300, H=300, D=100+14 [mm, +/-2] Plywood dimensions:Ws=230 Hs=200 Ds=6 mm                                                         |
|------------------------|----------------------------------------------------------------------------------------------------------------------------------------------|
| Maximum workspace:     | Wr=260 Hr=260 Dr=80 mm                                                                                                                       |
| Weight net/gross:      | 2,62kg / 2,82kg [+/-0,1kg]                                                                                                                   |
| Operating environment: | class II, -10°C÷ 40°C                                                                                                                        |
| Material description:  | Finish: electrolytic galvanized sheet DC01, 3µm zinc coating<br>Corrosion protection: polyester paint, industrial use, color RAL9003 (white) |
| Application:           | Indoor / Surface-mounted                                                                                                                     |
| Closing:               | lock - lock with the same code - RAZB16                                                                                                      |
| Notes:                 | - distance from the wall 14mm<br>- Left- or right-sided door installation                                                                    |
| Warranty:              | 36 months from the date of sale and of production                                                                                            |