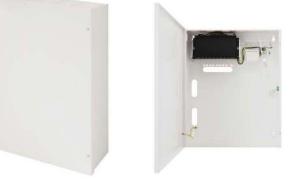

## CODE: **S94-CR** v.1.0/I

TYPE: The S94-CR 9-port switch for 4 IP cameras in enclosure with recorder space

## DESCRIPTION

The S94-CR is a complete kit to build the CCTV system based on IP cameras. The switch is placed in a metal enclosure with recorder space.

Automatic detection of any devices powered in the PoE standard is enabled at the 1 - 4 ports of the switch. The UPLINK port is used for connection of another network device. The LEDs at the front panel indicate the operation status (description in the table below).

## **TECHNICAL PARAMETERS**

| Ports                           | 9 10/100Mb/s ports (4 x PoE + 1 x UPLINK)                                    |
|---------------------------------|------------------------------------------------------------------------------|
|                                 | with connection speed auto-negotiation and MDI/MDIX Auto Cross)              |
| PoE power supply                | IEEE 802.3af (1÷4 ports), 48VDC / 15,4W at each port                         |
| Protocols, Standards            | IEEE802.3, 802.3u, 802.3x CSMA/CD, TCP/IP                                    |
|                                 | 10BASE-T: 14880pps/port                                                      |
| Forwarding rate                 | 100BASE-TX: 148800pps/port                                                   |
| Bandwidth                       | 1,6Gbps                                                                      |
| Transmission method             | Store-and-Forward                                                            |
|                                 | Switch power supply;                                                         |
| Optical indication of operation | Link/Act;                                                                    |
|                                 | PoE Status                                                                   |
| Power supply                    | 90 ÷ 264VAC 50÷60Hz / 1,2A 230VAC                                            |
| Operating conditions            | temperature -10°C ÷ 45°C,                                                    |
|                                 | relative humidity 5% - 90%, no condensation                                  |
| Dimensions (W x H x D)          | Switch: 190 x 28 x 115 [mm]                                                  |
|                                 | Enclosure: 540 x 440 x 110+14 [mm]                                           |
| Enclosure                       | Steel plate, DC01 1,0mm color white RAL 9003                                 |
| Closing                         | Cheese screw x 2 (at the front) (lock assembly possible)                     |
| Notes                           | The enclosure does not adjoin the assembly surface so that cables can be led |
| Net/gross weight                | 7,38/8,06kg                                                                  |
| Protection class                | ll (second)                                                                  |
| EN 60950-1:2007                 | II (second)                                                                  |
| Storage temperatur              | -20°C ÷ 60°C                                                                 |
| Declarations, warranty          | CE, RoHS 2 year from the production date                                     |