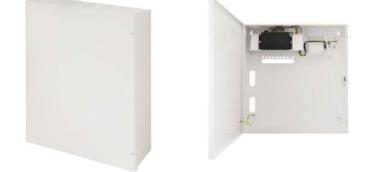

# CE

Additional assembly elements

Metal enclosure - color white RAL 9003

warranty - 2 year from the production date

## DESCRIPTION

The S54-CR is a complete kit to build the CCTV system based on IP cameras. The switch is placed in a metal enclosure with recorder space.

Automatic detection of any devices powered in the PoE standard is enabled at the 1-4 ports of the switch. The UPLINK port is used for connection of another network device. The LEDs at the front panel indicate the operation status (description in the table below).