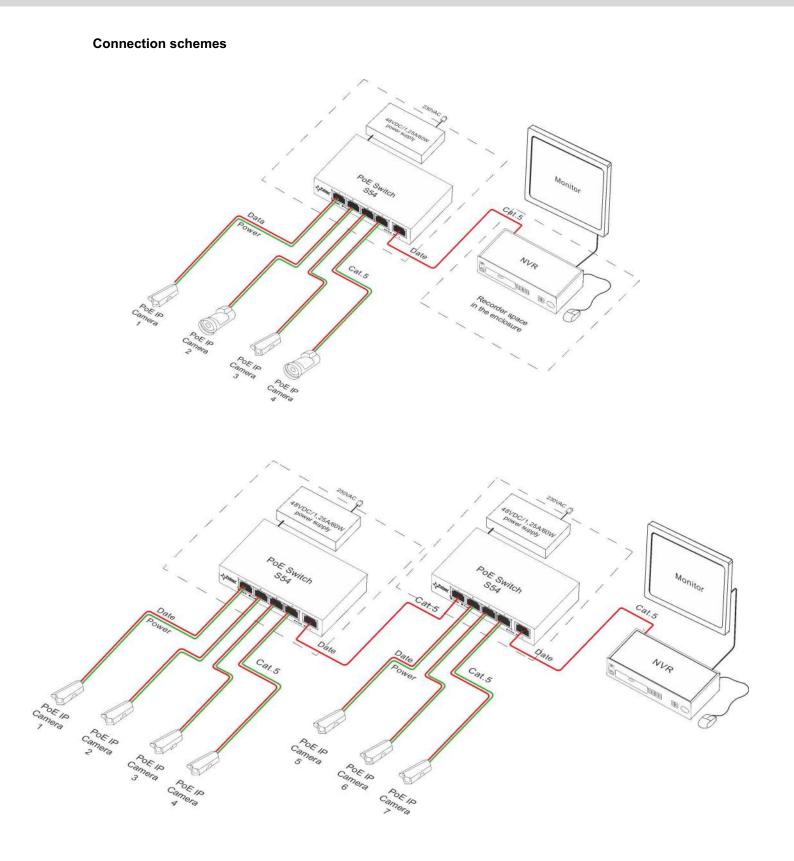

## DESCRIPTION

The S54-CR is a complete kit to build the CCTV system based on IP cameras. The switch is placed in a metal enclosure with recorder space.

Automatic detection of any devices powered in the PoE standard is enabled at the 1-4 ports of the switch. The UPLINK port is used for connection of another network device. The LEDs at the front panel indicate the operation status (description in the table below).

The PoE technology ensures a network connection and reduces installation costs by eliminating the need to supply a separate power cable for each device. This method allows supplying other network devices, such as IP phone, wireless access point or router.